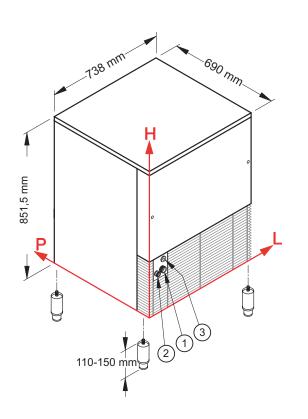

## Connections

All measures are referred to the rear bottom-left corner (L-H- $\emptyset$ )

- (1) Water inlet: 104 mm - 182 mm - 3/4"
- 2 Water outlet: 53 mm - 175 mm - 24 mm
- ③ Electrical connection: 92 mm - 254 mm

## Technical information

| Production in 24h        | 140 kg                                 |  |
|--------------------------|----------------------------------------|--|
| Store capacity, up to    | 40 kg                                  |  |
| Cooling system           | A - W                                  |  |
| Approximate pebble siz   | e 8 x 16 x 7                           |  |
| Refrigerant              | R290                                   |  |
| Standard voltage         | 220-240 V ~ 50 Hz                      |  |
| Electrical consumption   | 720 W                                  |  |
| Fuse                     | 10 A                                   |  |
| Water consumption        | A: 1 l/kg                              |  |
|                          | W: 9 l/kg                              |  |
| Sizes (L-P-H mm)         | 738 - 690 - 851,5                      |  |
| Sizes with pack (L-P-H r | mm) <b>780 - 735 - 1015</b>            |  |
| Net weight 90 kg         |                                        |  |
| Gross weight             | 100 kg                                 |  |
| Finish                   | AISI 304 stainless steel, scotch brite |  |
|                          |                                        |  |