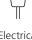

## Connections

All measures are referred to the rear bottom-left corner (L-H- $\emptyset$ )

- (1) Water inlet: 104 mm - 182 mm - 3/4"
- 2 Water outlet: 53 mm - 175 mm - 24 mm
- ③ Electrical connection: 92 mm - 254 mm