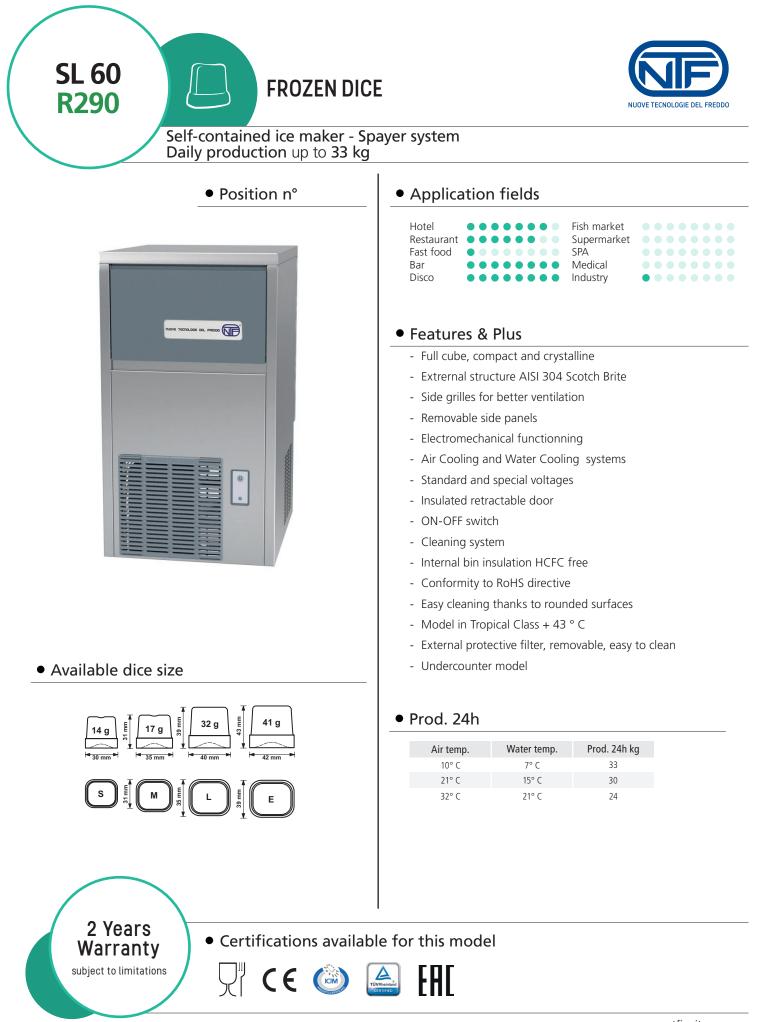

## Connections

**SL 60** 

**R290** 

All measures are referred to the rear bottom-left corner (L-H- $\emptyset$ )

- ① Water inlet: 130 mm - 145 mm - 3/4"
- 2 Water outlet: 49 mm - 140 mm - 24 mm
- ③ Electrical connection: 95 mm - 209 mm

## Technical information

| Production in 24h         | luction in 24h <b>30 kg</b>            |  |
|---------------------------|----------------------------------------|--|
| Store capacity, up to     | 9 kg                                   |  |
| Cooling system            | A - W                                  |  |
| Kind of cube 14-17-32-41g |                                        |  |
| Refrigerant               | R290                                   |  |
| Standard voltage          | 220-240 V ~ 50 Hz                      |  |
| Electrical consumption    | 270 W                                  |  |
| Fuse                      | 10 A                                   |  |
| Water consumption         | A: 3 l/kg                              |  |
|                           | W: 12 l/kg                             |  |
| Sizes (L-P-H mm)          | 387 - 470 - 687                        |  |
| Sizes with pack (L-P-H r  | mm) 440 - 520 - 860                    |  |
| Net weight                | 32 kg                                  |  |
| Gross weight              | 38 kg                                  |  |
| Finish                    | AISI 304 stainless steel, scotch brite |  |