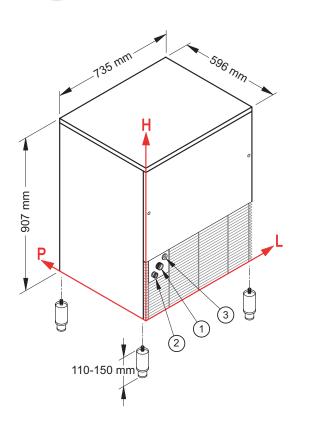

## Connections

IFT 165

**R290** 

All measures are referred to the rear bottom-left corner (L-H-Ø)

- ① Water inlet: 116 mm - 285 mm - 3/4"
- 2 Water outlet: 54 mm - 240 mm - 24 mm
- ③ Electrical connection:161 mm 321 mm

## Technical information

| Production in 24h        | 85 kg                                  |  |
|--------------------------|----------------------------------------|--|
| Store capacity, up to    | 30 kg                                  |  |
| Cooling system           | A - W                                  |  |
| Kind of cube             | 20 g                                   |  |
| Refrigerant              | R290                                   |  |
| Standard voltage         | 220-240 V ~ 50 Hz                      |  |
| Electrical consumption   | 500 W                                  |  |
| Fuse                     | 10 A                                   |  |
| Water consumption        | A: 4 l/kg - W: 12 l/kg                 |  |
| Sizes (L-P-H mm)         | 735 - 596 - 907                        |  |
| Sizes with pack (L-P-H r | nm) <b>780 - 640 - 1085</b>            |  |
| Net weight               | 75 kg                                  |  |
| Gross weight             | 87 kg                                  |  |
| Finish                   | AISI 304 stainless steel, scotch brite |  |