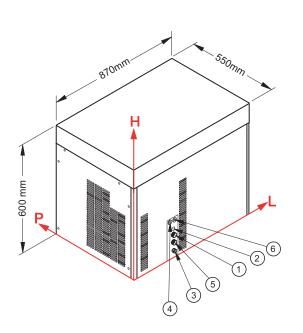

## Connections

All measures are referred to the rear bottom-left corner (L-H- $\emptyset$ )

- (1) Water inlet: 279 mm - 140 mm - 3/4"
- ② Condenser water inlet: 279 mm - 195 mm - 3/4"
- ③ Water outlet: 279 mm - 45 mm - 24 mm
- ④ Electrical connection: 258 mm - 247 mm
- (5) Condenser water outlet: 279 mm - 90 mm - 24 mm

(2) (5) Only for water cooling systems

6 Remote connection: 298 mm - 247 mm