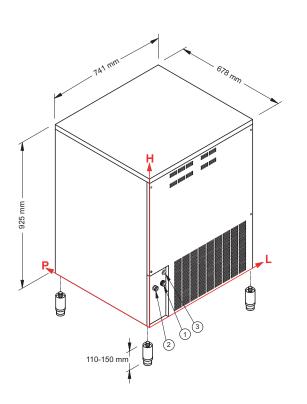

#### Connections

All measures are referred to the rear bottom-left corner (L-H- $\emptyset$ )

- ① Water inlet: 120 mm - 230 mm - 3/4"
- 2 Water outlet: 65 mm - 245 mm - 24 mm
- ③ Electrical connection:130 mm 310 mm