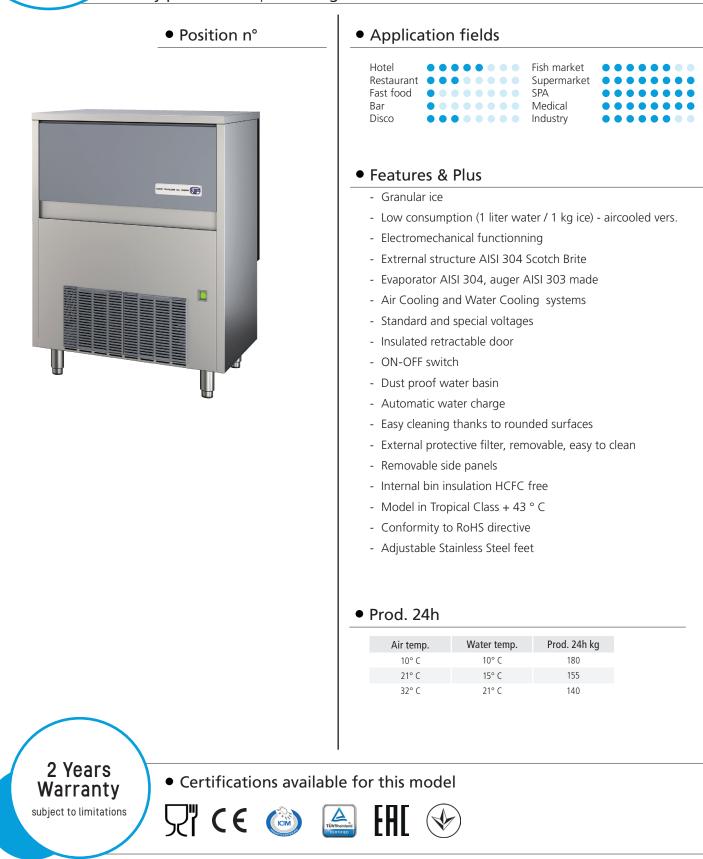

# **SLF 320**

## **FROZEN SNOW**

Self-contained ice maker - Granular system Daily production up to 180 kg

### Technical information

| Production in 24h        | 155 kg                                 |  |
|--------------------------|----------------------------------------|--|
| Store capacity, up to    | 38 kg                                  |  |
| Cooling system           | A - W                                  |  |
| Refrigerant              | R404A - R452A                          |  |
| Standard voltage         | 220-240 V ~ 50 Hz                      |  |
| Electrical consumption   | 650 W                                  |  |
| Fuse                     | 10 A                                   |  |
| Water consumption        | A: 1 l/kg                              |  |
|                          | W: 6,4 l/kg                            |  |
| Sizes (L-P-H mm)         | 741 - 678 - 925                        |  |
| Sizes with pack (L-P-H m | nm) <b>800 - 750 - 1055</b>            |  |
| Net weight               | 85 kg                                  |  |
| Gross weight 95 kg       |                                        |  |
| Finish                   | AISI 304 stainless steel, scotch brite |  |
|                          |                                        |  |