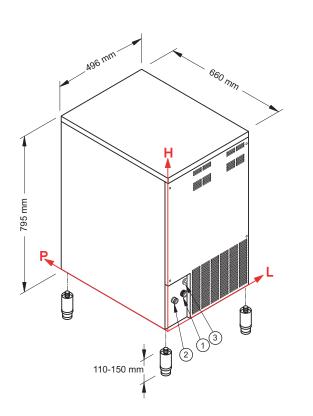

#### Connections

All measures are referred to the rear bottom-left corner (L-H- $\emptyset$ )

- ① Water inlet: 105 mm - 135 mm - 3/4"
- 2 Water outlet: 55 mm - 140 mm - 24 mm
- ③ Electrical connection:115 mm 220 mm