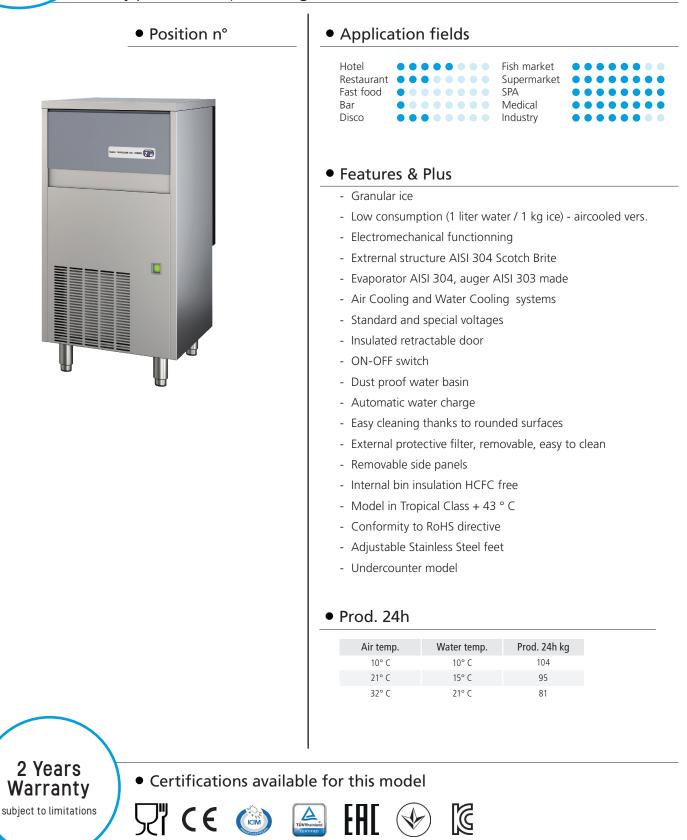

# **SLF 225**

### **FROZEN SNOW**

Self-contained ice maker - Granular system Daily production up to 104 kg