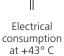

## • Working conditions

- Location: Indoor

|                      | Min           | Max           |
|----------------------|---------------|---------------|
| Ambient temperature  | +10° C        | +43° C        |
| Water temperature    | +3° C         | +32° C        |
| Voltage              | -10%          | +10%          |
| Water inlet pressure | 1bar (14 psi) | 6bar (84 psi) |

## • Technical information

| Production in 24h                  | 37 kg                                  |  |
|------------------------------------|----------------------------------------|--|
| Store capacity, up to              | 16 kg                                  |  |
| Cooling system                     | A - W                                  |  |
| Kind of cube                       | 14 <b>-17</b> -32-41 g                 |  |
| Refrigerant                        | R452A                                  |  |
| Standard voltage 220-240 V ~ 50 Hz |                                        |  |
| Electrical consumption             | 380 W                                  |  |
| Fuse                               | 10 A                                   |  |
| Water consumption                  | A: 3,3 l/kg                            |  |
|                                    | W: 15 l/kg                             |  |
| Sizes (L-P-H mm)                   | 497 - 592 - 687                        |  |
| Sizes with pack (L-P-H r           | mm) <b>550 - 660 - 860</b>             |  |
| Net weight                         | 40 kg                                  |  |
| Gross weight                       | 48 kg                                  |  |
| Finish                             | AISI 304 stainless steel, scotch brite |  |