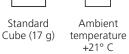

## • Working conditions

- Location: Indoor

|                      | Min           | Max           |
|----------------------|---------------|---------------|
| Ambient temperature  | +10° C        | +43° C        |
| Water temperature    | +3° C         | +32° C        |
| Voltage              | -10%          | +10%          |
| Water inlet pressure | 1bar (14 psi) | 6bar (84 psi) |

## • Technical information

| Production in 24h                  | 37 kg                                  |  |
|------------------------------------|----------------------------------------|--|
| Store capacity, up to              | 16 kg                                  |  |
| Cooling system                     | A - W                                  |  |
| Kind of cube                       | 14 <b>-17</b> -32-41 g                 |  |
| Refrigerant                        | R452A                                  |  |
| Standard voltage 220-240 V ~ 50 Hz |                                        |  |
| Electrical consumption             | 380 W                                  |  |
| Fuse                               | 10 A                                   |  |
| Water consumption                  | A: 3,3 l/kg                            |  |
|                                    | W: 15 l/kg                             |  |
| Sizes (L-P-H mm)                   | 497 - 592 - 687                        |  |
| Sizes with pack (L-P-H r           | mm) <b>550 - 660 - 860</b>             |  |
| Net weight                         | 40 kg                                  |  |
| Gross weight                       | 48 kg                                  |  |
| Finish                             | AISI 304 stainless steel, scotch brite |  |