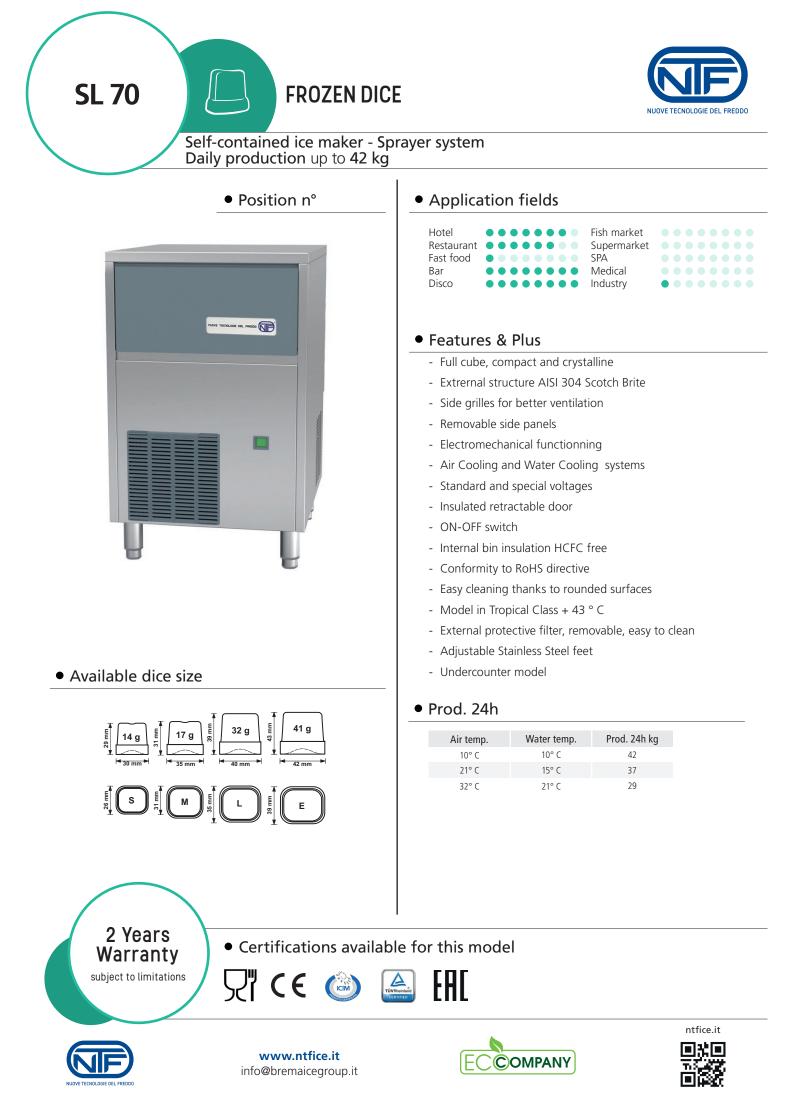

## Connections

All measures are referred to the rear bottom-left corner (L-H- $\emptyset$ )

- ① Water inlet: 130 mm - 95 mm - 3/4"
- 2 Water outlet: 56 mm - 155 mm - 24 mm
- ③ Electrical connection: 95 mm - 225 mm
- (4) Condenser water inlet (only W): 119 mm - 181 mm - 3/4"