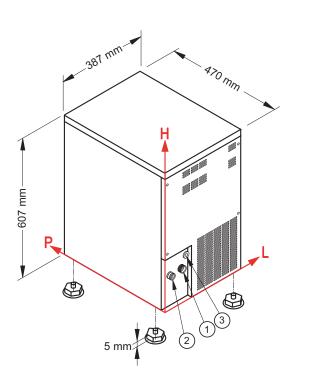

## Connections

All measures are referred to the rear bottom-left corner (L-H- $\emptyset$ )

- ① Water inlet: 130 mm - 145 mm - 3/4"
- 2 Water outlet: 49 mm - 140 mm - 24mm
- ③ Electrical connection: 95 mm - 209 mm