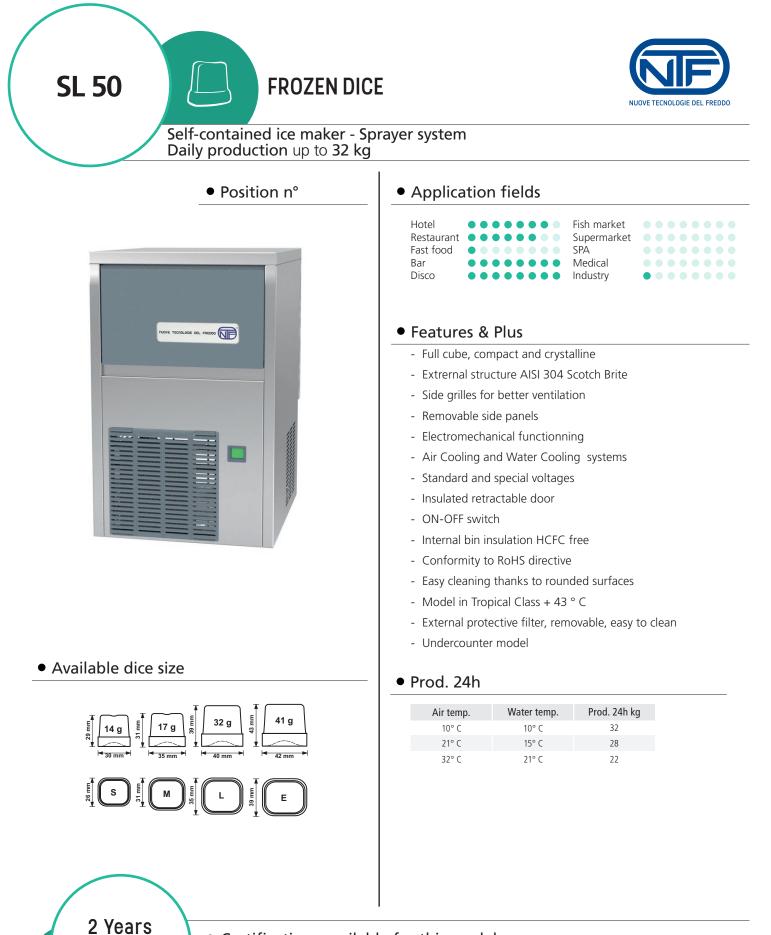

## **FROZEN DICE**

Self-contained ice maker - Sprayer system Daily production up to 32 kg