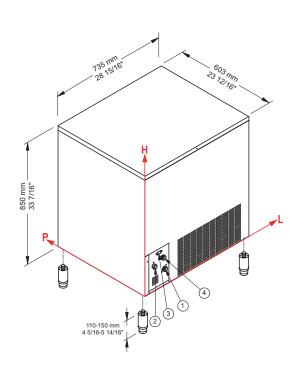

## Connections

All measures are referred to the rear bottom-left corner (L-H- $\emptyset$ )

- ① Water inlet: 135 mm - 122 mm - 3/4"
- 2 Water outlet: 62 mm - 182 mm - 24 mm
- ③ Electrical connection: 100 mm - 252 mm
- ④ Condenser water inlet (only W): 124 mm - 208 mm - 3/4"

## Technical information

| Production in 24h                  | 68 kg                                  |  |
|------------------------------------|----------------------------------------|--|
| Store capacity, up to              | 40 kg                                  |  |
| Cooling system                     | A - W                                  |  |
| Kind of cube                       | 14 <b>-17</b> -32-41 g                 |  |
| Refrigerant                        | R452A                                  |  |
| Standard voltage 220-240 V ~ 50 Hz |                                        |  |
| Electrical consumption             | 700 W                                  |  |
| Fuse                               | 10 A                                   |  |
| Water consumption                  | A: 2,8 l/kg                            |  |
|                                    | W: 14 l/kg                             |  |
| Sizes (L-P-H mm)                   | 735 - 603 - 850                        |  |
| Sizes with pack (L-P-H r           | mm) <b>780 - 640 - 1015</b>            |  |
| Net weight                         | 67 kg                                  |  |
| Gross weight                       | 79 kg                                  |  |
| Finish                             | AISI 304 stainless steel, scotch brite |  |
|                                    |                                        |  |