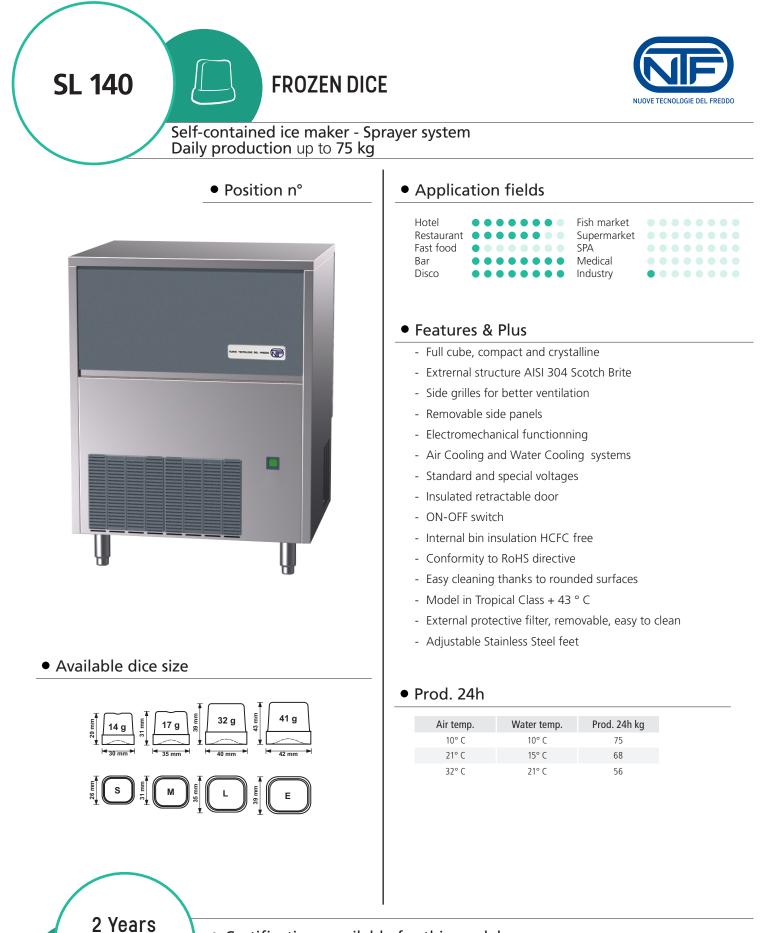

## Connections

All measures are referred to the rear bottom-left corner (L-H- $\emptyset$ )

- ① Water inlet: 135 mm - 122 mm - 3/4"
- 2 Water outlet: 62 mm - 182 mm - 24 mm
- ③ Electrical connection: 100 mm - 252 mm
- ④ Condenser water inlet (only W): 124 mm - 208 mm - 3/4"