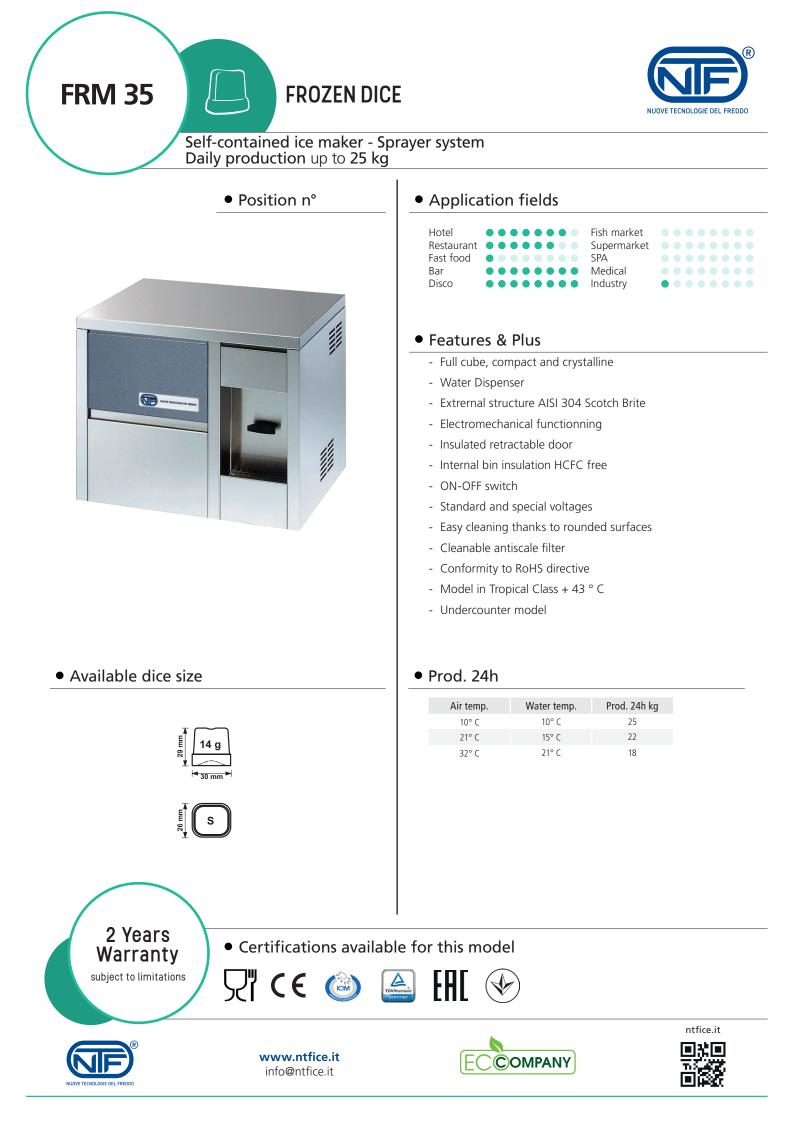

## Connections

All measures are referred to the rear bottom-left corner (L-H- $\emptyset$ )

- ① Water inlet: 120 mm - 215 mm - 3/4"
- 2 Water outlet: 150 mm - 40 mm - 24 mm
- ③ Electrical connection: 44 mm - 40 mm