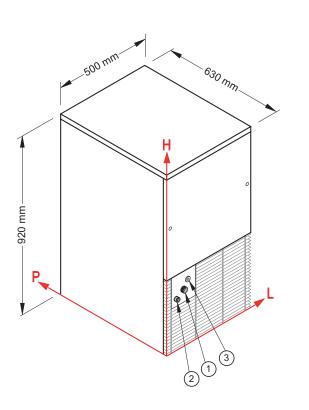

## Connections

All measures are referred to the rear bottom-left corner (L-H-Ø)

- ① Water inlet: 111 mm - 311 mm - 3/4"
- 2 Water outlet: 49 mm - 270 mm - 24mm
- ③ Electrical connection: 156 mm - 347 mm

## • Technical information

| Production in 24h        | 44 kg                                  |
|--------------------------|----------------------------------------|
| Store capacity, up to    | 12 kg                                  |
| Cooling system           | A - W                                  |
| Kind of cube             | 14 g                                   |
| Refrigerant              | R404A - R452A                          |
| Standard voltage         | 220-240 V ~ 50 Hz                      |
| Electrical consumption   | 450 W                                  |
| Fuse                     | 10 A                                   |
| Water consumption        | A: 4 l/kg                              |
|                          | W: 15 l/kg                             |
| Delivered ice            | 3 kg/min                               |
| Sizes (L-P-H mm)         | 500 - 630 - 920                        |
| Sizes with pack (L-P-H r | mm) 540 - 770 - 1090                   |
| Net weight               | 66 kg                                  |
| Gross weight             | 74 kg                                  |
| Finish                   | AISI 304 stainless steel, scotch brite |