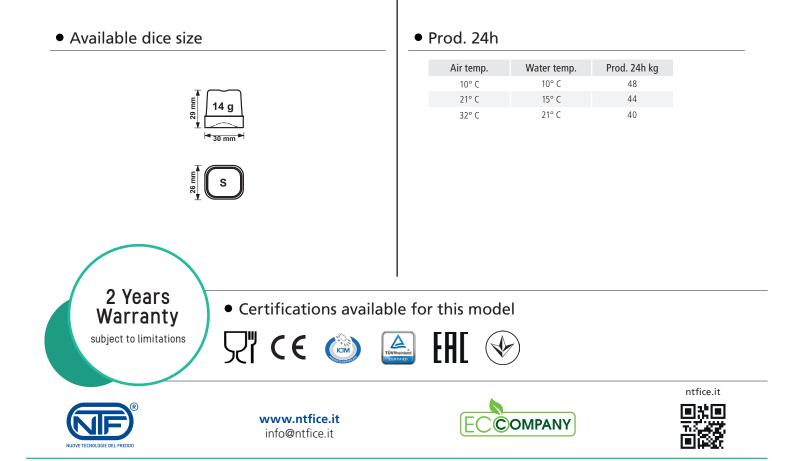

## • Technical information

| Production in 24h        | 44 kg                                  |
|--------------------------|----------------------------------------|
| Store capacity, up to    | 12 kg                                  |
| Cooling system           | A - W                                  |
| Kind of cube             | 14 g                                   |
| Refrigerant              | R404A - R452A                          |
| Standard voltage         | 220-240 V ~ 50 Hz                      |
| Electrical consumption   | 450 W                                  |
| Fuse                     | 10 A                                   |
| Water consumption        | A: 4 l/kg                              |
|                          | W: 15 l/kg                             |
| Delivered ice            | 3 kg/min                               |
| Sizes (L-P-H mm)         | 500 - 630 - 920                        |
| Sizes with pack (L-P-H r | mm) 540 - 770 - 1090                   |
| Net weight               | 66 kg                                  |
| Gross weight             | 74 kg                                  |
| Finish                   | AISI 304 stainless steel, scotch brite |